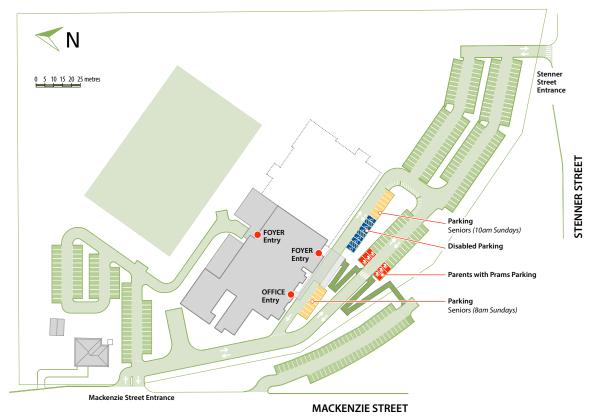

ce in part what it means to be "totally available and radically obedient" to God.

#### IMPORTANT PRIVACY INFORMATION

When enrolling for this Watchmen School you agree to have the Australian Prayer Network (APN) record your details for the purpose of tracking school levels you have completed and to receive occasional emails advising when further schools are available.

To view our Privacy Policy go to https://ausprayernet.org.au/contact/privacy-policy/

Enrolling in this Watchmen School does not automatically register you to receive Australian Prayer Network Newsletters. If you do not already receive our Newsletters, you can register at https://ausprayernet.org.au/register/?mode=newsletter.

For further enquiries regarding the live out option contact Rob Haberman, freshstart@bigpond.com



## **RANGEVILLE SITE MAP**

### 362 Mackenzie St. Toowoomba